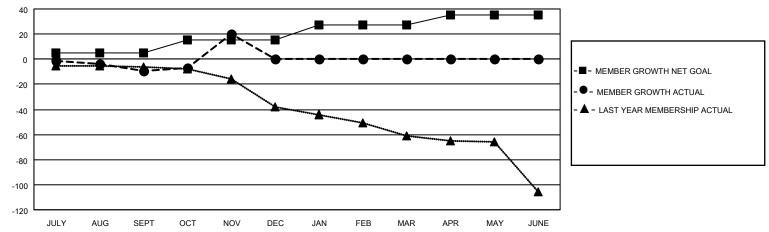

## District 31 O

| Members  PESULTS FOR 2020-2021  DWTH NET MEMBER GROWTH DROPPED MEMBERS ACTUAL (including transfers) |
|-----------------------------------------------------------------------------------------------------|
| OWTH NET MEMBER GROWTH DROPPED ACTUAL MEMBERS ACTUAL                                                |
| AL ACTUAL MEMBERS ACTUAL                                                                            |
|                                                                                                     |
| 5 16 24                                                                                             |
| 0 44 15                                                                                             |
| 2 0 0                                                                                               |
| 8 0 0                                                                                               |
|                                                                                                     |

## GOALS AND ACTUAL MEMBERS CUMULATIVE

| DROPPED CLUBS: 0 |    | 12 CLUBS OF 54 ADDED 1 OR MORE | GENDER DISTRIBUTION |              |     |
|------------------|----|--------------------------------|---------------------|--------------|-----|
|                  |    | NEW MEMBERS                    | MALE                | 780 (69.77%) |     |
|                  |    |                                | FEMALE              | 338 (30.23%) |     |
| DROPPED MEMBERS  |    |                                |                     | , ,          |     |
| DECEASED         | 9  | CLICK HERE FOR CUMULATIVE      |                     |              | 270 |
| CLUB CANCELLED   | 0  | MEMBERSHIP DATA                |                     |              | 407 |
| OTHER            | 30 |                                |                     |              | 137 |
| TOTAL            | 39 |                                |                     |              |     |